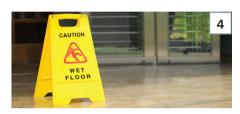

## Let's Be Careful!

1. Look at the images and match them with their meanings.

- a. No smoking ( )c. Slippery floor ( )
- b. No swimming (d. Danger of rockfall (
- 2. Write examples of places where you can find the phrases.

| Warning            | Possible place where to find it |
|--------------------|---------------------------------|
| No smoking         |                                 |
| No swimming        |                                 |
| Slippery floor     |                                 |
| Danger of rockfall |                                 |