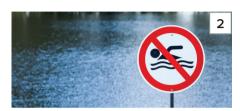

## Let's Be Careful!

1. Look at the images and match them with their meanings.

- a. No smoking ( )c. Slippery floor ( )
- b. No swimming (d. Danger of rockfall (
- 2. Write examples of places where you can find the phrases.

| Warning            | Possible place where to find it |
|--------------------|---------------------------------|
| No smoking         |                                 |
| No swimming        |                                 |
| Slippery floor     |                                 |
| Danger of rockfall |                                 |