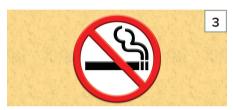

## Let's Be Careful!

1. Look at the images and match them with their meanings.

- a. No smoking ( )c. Slippery floor ( )
- b. No swimming (d. Danger of rockfall (
- 2. Write examples of places where you can find the phrases.

| Warning            | Possible place where to find it |
|--------------------|---------------------------------|
| No smoking         |                                 |
| No swimming        |                                 |
| Slippery floor     |                                 |
| Danger of rockfall |                                 |

## 3. Answer the questions.

- A. Where can you find these signs?
  - **a.** You can find these signs in public places.
  - **b.** You can find these signs inside a home.
- **B.** Who is the first sign for?
  - **a.** The sign is for hikers.
  - **b.** The sign is for dogs.
- **C.** Who is the third sign for?
  - **a.** The sign is for people who run.
  - **b.** The sign is for people who smoke.