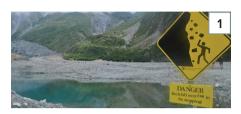

## Let's Be Careful!

1. Look at the images and match them with their meanings.

- a. No smoking ( )c. Slippery floor ( )
- b. No swimming (d. Danger of rockfall (
- 2. Write examples of places where you can find the phrases.

## 3. Answer the questions.

- A. Where can you find these signs?
  - **a.** You can find these signs in public places.
  - **b.** You can find these signs inside a home.
- **B.** Who is the first sign for?
  - **a.** The sign is for hikers.
  - **b.** The sign is for dogs.
- **C.** Who is the third sign for?
  - **a.** The sign is for people who run.
  - **b.** The sign is for people who smoke.